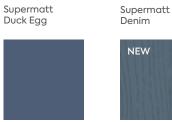

Supermatt Cashmere

Paint Flow Matt Cashmere

Supermatt Scandinavian Blue

Supermatt Duck Egg

Supermatt Denim

Supermatt Misty Blue

Supermatt Colonial Blue

Paint Flow Matt Colonial Blue