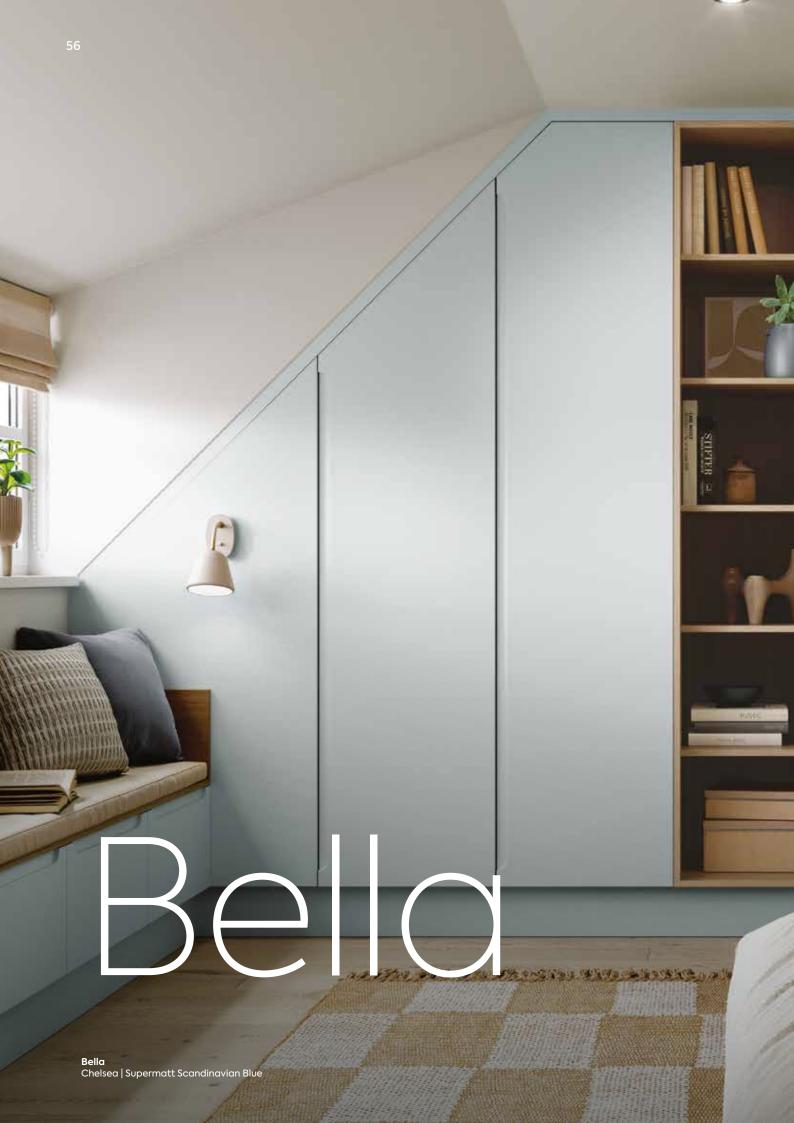

### J-Pull & integrated handle

**Bella** Knebworth | Supermatt White-Grey

Supermatt Scandinavian Blue

Supermatt Misty Blue

Colonial Blue

Paint Flow Matt Colonial Blue

Supermatt Indigo Blue

Paint Flow Matt Indigo Blue