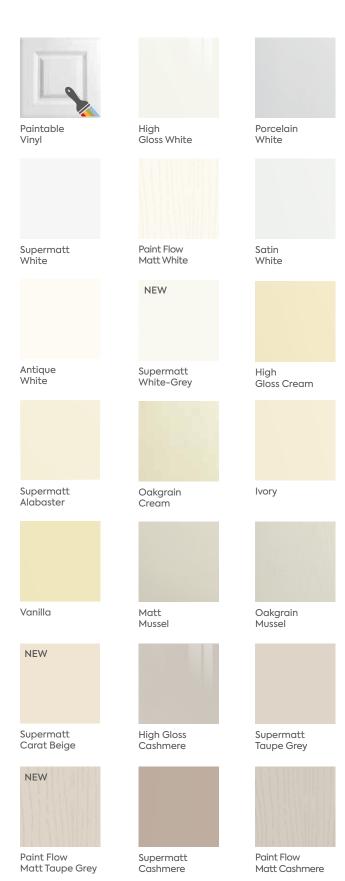

## Shaker

Paintable Vinyl

High Gloss White

Porcelain White

Supermatt White

Paint Flow Matt White

NEW

Satin White

Antique White

Supermatt Alabaster

Supermatt White-Grey

Ivory

Oakgrain Mussel Mussel

High Gloss Cashmere

Supermatt Taupe Grey

Paint Flow Matt Taupe Grey