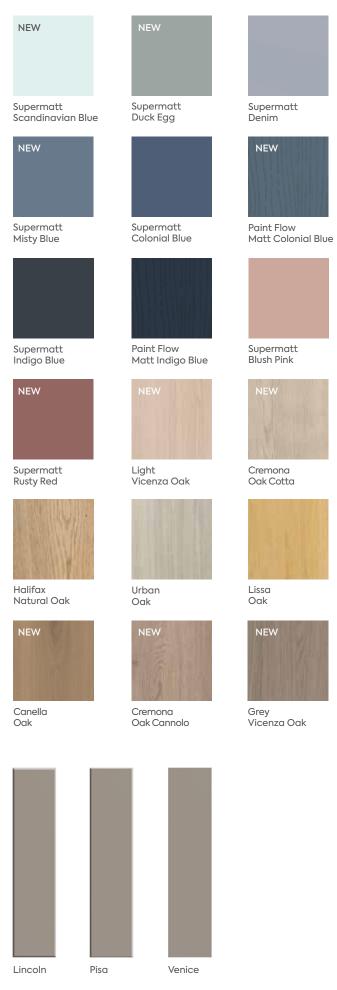

### J-Pull & integrated handle

**Bella** Knebworth | Supermatt White-Grey

Supermatt Scandinavian Blue

Supermatt Misty Blue

Colonial Blue

Paint Flow Matt Colonial Blue

Supermatt Indigo Blue

Paint Flow Matt Indigo Blue

Supermatt Blush Pink

Supermatt Rusty Red

Light Vicenza Oak

Cremona Oak Cotta

Halifax Natural Oak

Canella

Oak

Urban

Cremona Oak Cannolo

Grey Vicenza Oak

Chelsea

Elland

Integra

(Not available in High Gloss Colours)

Integra (Full Handle Option) (Not available in High Gloss Colours)

Knebworth

Segreto

(Not available in High Gloss Colours)