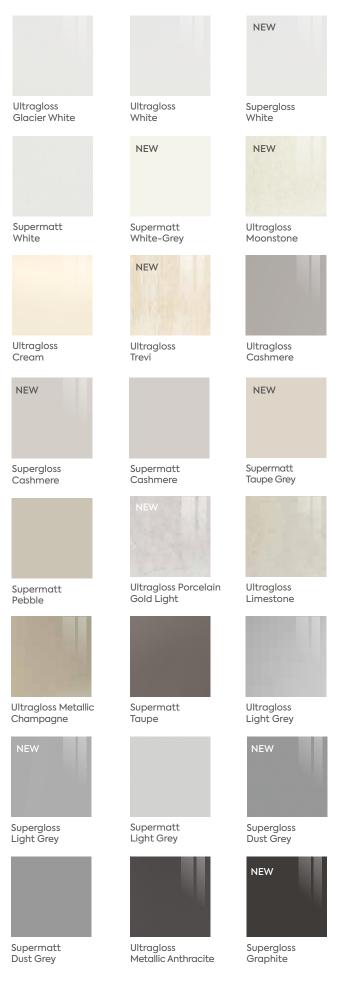

## Shaker

Paintable Vinyl

High Gloss White

Porcelain White

Supermatt White

Paint Flow Matt White

NEW

Satin White

Antique White

Supermatt Alabaster

Supermatt White-Grey

Ivory

Oakgrain Mussel Mussel

High Gloss Cashmere

Supermatt Taupe Grey

Paint Flow Matt Taupe Grey

Supermatt Cashmere

Paint Flow Matt Cashmere

Supermatt Scandinavian Blue

Supermatt Duck Egg

Supermatt Denim

Supermatt Misty Blue

Supermatt Colonial Blue

Paint Flow Matt Colonial Blue

Supermatt Indigo Blue

Paint Flow Matt Indigo Blue

Supermatt Blush Pink

Supermatt Rusty Red

Light Vicenza Oak

Cremona Oak Cotta

Halifax Natural Oak

Canella

Oak

Urban Oak

Lissa Oak

Cremona Oak Cannolo

Grey Vicenza Oak

Buxton

(Not available in High Gloss Colours)

Cambridge